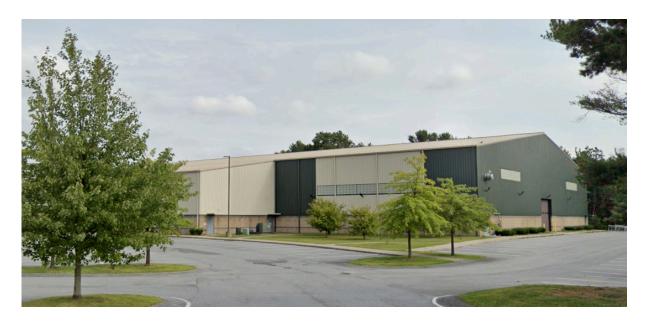

## 6 CORPORATE DRIVE, HALFMOON, NY

Deal Size: 75,000 sf at \$5,500,000 or \$73 p/sf

Client: PVA

Deal Summary: As the industrial market tightens throughout the Capital Region many industrial users have been forced to consider adaptive reuses. This facility was originally constructed as an indoor soccer facility. It was uniquely positioned in the market with 42 ft clear ceiling heights and clear span construction. Unfortunately the building didn't have a slab or loading docks so many industrial users overlooked the site.

PVA acquired the site after leasing their prior facility to Amazon. This aguisition took careful execution to fast track coordination for planning approval, IDA Approval, and closing in a limited window. This facility now employs over 150 people.