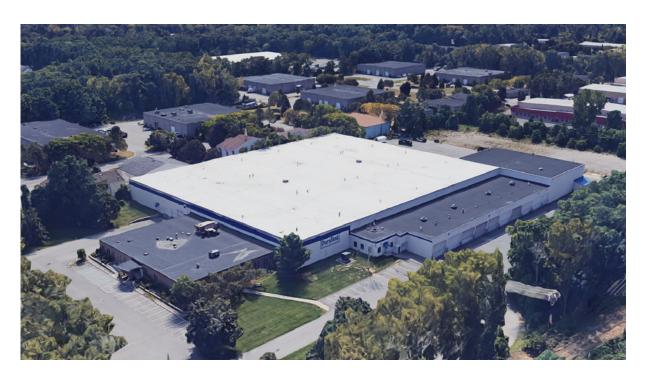

## 10 JUPITER LANE, COLONIE, NY

**Deal Size:** \$10,500,000

**Client:** DuraVent

Description: After Tyler made contact with Duravent, through his exhaustive cold calling routine, a need was identified by the client to expand their manufacturing and distribution footprint to 150,000 square feet within the Capital District. A complete comparative analysis was done comparing existing building options with new construction. This analysis took into account not only financial components but also physical components that may affect work force accessibility. The result was a relocation to an existing renovated 138,000 square foot manufacturing facility and a 15-year lease term.